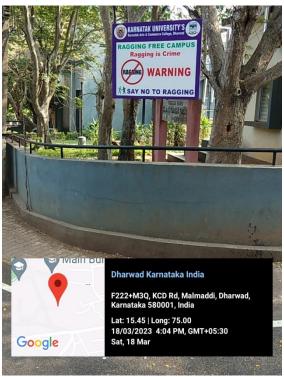

# 7.1.7. The institution has disabled-friendly, barrier free environment

1. Built environment with ramps/lifts for easy access to class rooms

The Institute has made disabled-friendly environment for the differently abled students. By and large in all the department along with pedestrian paths, ramps have been built. This helps in giving easy access to the building. Along with this, the institute has procured wheel chair for the students who require this facility. (**Photo of the ramps is required**).

| Item facilities    | Yes/No | Number of beneficiary |
|--------------------|--------|-----------------------|
| Provision for lift | No     | Nil                   |
| Provision of ramps | Yes    | 12                    |