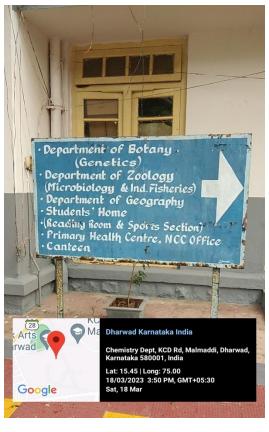

## 3.-Signage including tactile path, lights, display boards and sign posts.

Institute, has sing post for every department and important buildings of the campus viz., library, 24x7 reading room zoology museum etc.