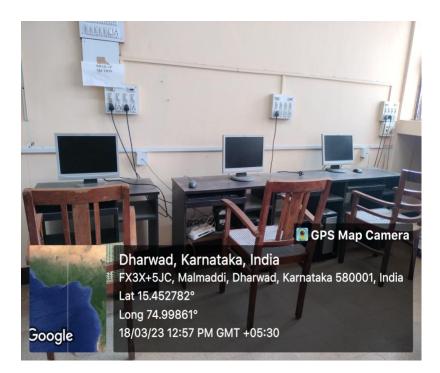

4. Assistive technology and facilities for persons with disabilities (Divyangjan) accessible website, screen-reading software, and mechanized equipment are available in the institute.

The college central library has facilities for the persons with disabilities to make use of library more efficiently. The library has separate computer facility for disabled students. The library also has Braille books and reading braille scripts.

## Human assistance is available.

Construction of ramps at different departments in Karnatak Science College.

Braille Scripts for Differently Abled Students placed in Library

Separate Computer facility for Differently Abled Students arranged in Library