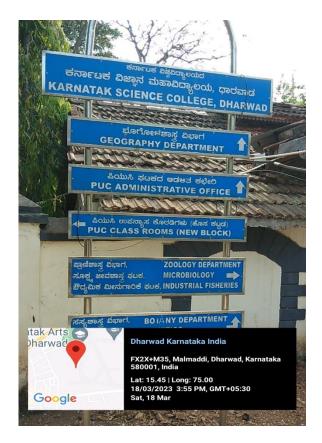

## 3.-Signage including tactile path, lights, display boards and sign posts.

Institute, has sing post for every department and important buildings of the campus viz., library, 24x7 reading room zoology museum etc.