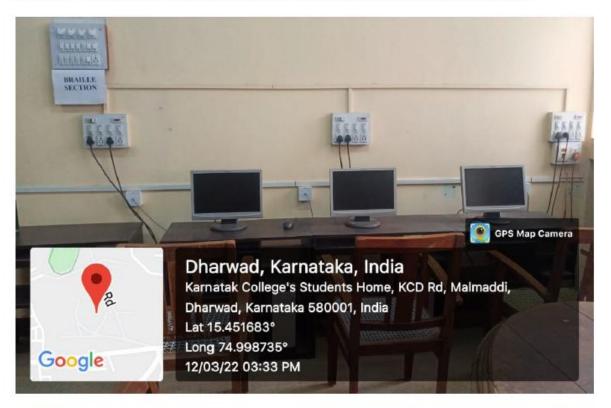

4. Assistive technology and facilities for persons with disabilities (Divyangjan) accessible website, screen-reading software, and mechanized equipment are available in the institute.

The college central library has facilities for the persons with disabilities to make use of library more efficiently. The library has separate computer facility for disabled students. The library also has Braille books and reading braille scripts.

## Human assistance is available.

Construction of ramps at different departments in Karnatak Science College.

Braille Scripts for Differently Abled Students placed in Library

Separate Computer facility for Differently Abled Students arranged in Library