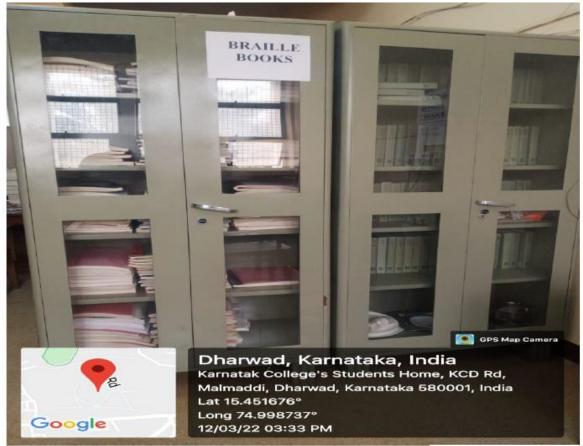

4. Assistive technology and facilities for persons with disabilities (Divyangjan) accessible website, screen-reading software, and mechanized equipment are available in the institute.

The college central library has facilities for the persons with disabilities to make use of library more efficiently. The library has separate computer facility for disabled students. The library also has Braille books and reading braille scripts.

## Human assistance is available.

Construction of ramps at different departments in Karnatak Science College.

Braille Scripts for Differently Abled Students placed in Library

Separate Computer facility for Differently Abled Students arranged in Library