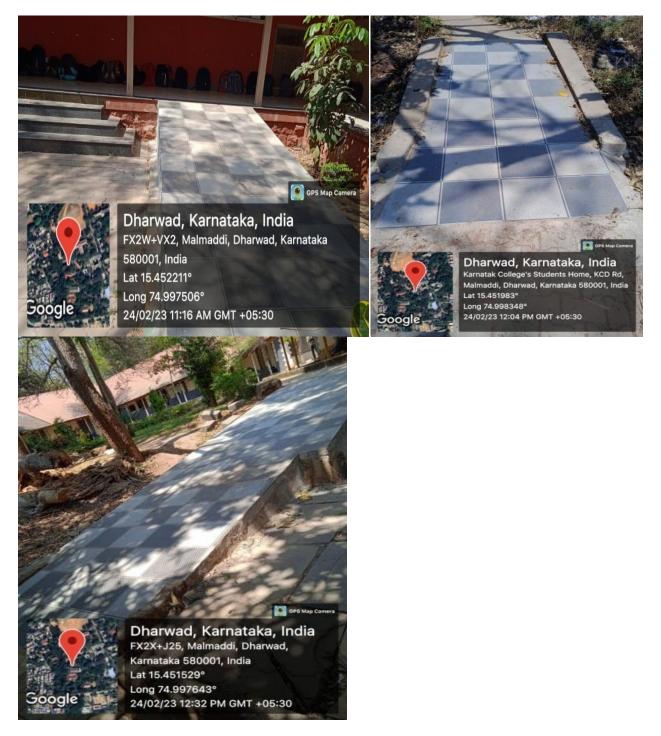

# 7.1.7. The institution has disabled-friendly, barrier free environment

1. Built environment with ramps/lifts for easy access to class rooms

The Institute has made disabled-friendly environment for the differently abled students. By and large in all the department along with pedestrian paths, ramps have been built. This helps in giving easy access to the building. Along with this, the institute has procured wheel chair for the students who require this facility. (**Photo of the ramps is required**).

| Item facilities    | Yes/No | Number of beneficiary |
|--------------------|--------|-----------------------|
| Provision for lift | No     | Nil                   |
| Provision of ramps | Yes    | 12                    |

## Human assistance is available.

Construction of ramps at different departments in Karnatak Science College.

Braille Scripts for Differently Abled Students placed in Library

Separate Computer facility for Differently Abled Students arranged in Library